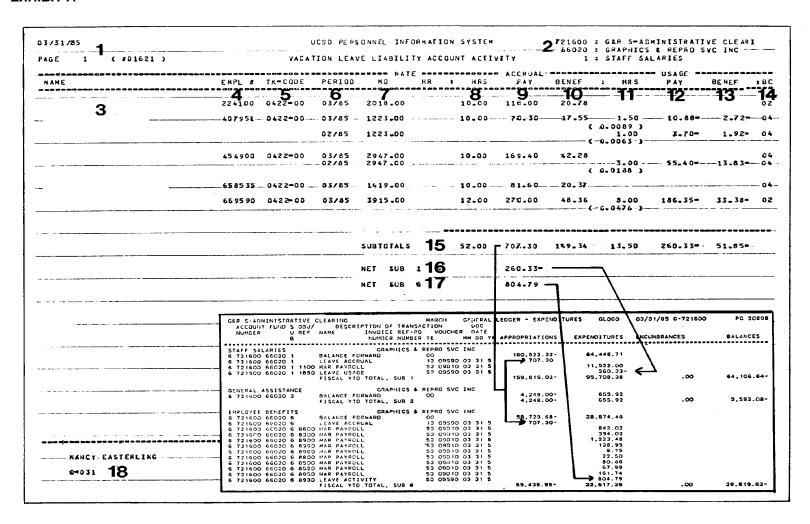

# V. VACATION LEAVE LIABILITY ACCOUNT ACTIVITY

- **A.** On a monthly basis the Accounting Office/Payroll Division distributes to departments a *Vacation Leave Liability Account Activity* report indicating vacation accrual charges and usage reimbursements by individual account/fund/subaccount. It is the responsibility of the department to review the items contained in this report to ensure the accuracy of the dollar amounts being assessed (and/or reimbursed) to the particular fund sources. The totals summarized on the vacation accounting report are the ``one-line entries" in the departmental general ledger (with an S-90 voucher number) for both salary and staff benefit amounts.
- **B.** When there is more than one timekeeper in a department, Vacation Leave Liability Account Activity reports are distributed to the timekeeper that has the most employees associated with the timekeeper code for the employees on the particular account/fund/subaccount. This can sometimes cause the report to go to a timekeeper who is not responsible for that funding. As this report is a part of the department's permanent records, the report must be located and verified for accuracy. If departments are unable to locate a report, contact the Payroll Division for a copy.
- **C.** The report must be given to the person responsible for verifying the General Ledger as back-up for the one-line S-90 voucher entry.
- **D.** The following is a description of the elements contained on the *Vacation Leave Liability Account Activity* report, *Exhibit A*:
  - 1. Date

Indicate the month-end date for which the report was produced.

2. Expenditure Account

A listing of the departmental account, funding source, and appropriate salary subaccount.

**PAYROLL** 

Section: 395-9 Page 5 Search Other Sources Numerical Guide

#### 3. Name

All employees who accrued or used vacation against the funding source are listed in employee number order.

What's New

**Alphabetical Guide** 

# 4. Employee Number

The University's six-digit identifier of the employees listed in Item 3.

#### 5. Timekeeper Code

The individual timekeeper code associated with the employee paid from the funding source. The codes are assigned in the Time Data Recording and Leave Accounting System (PINS II).

#### 6. Period

The date associated with the accrual and/or the usage of vacation. The date can be either the current or a prior month if an adjustment has been submitted.

#### 7. Rate MO/HR

The salary rate (either hourly or monthly) of the employee as it is currently established in the Payroll/Personnel System (PINS).

#### 8. Accrual Hours

The number of accrued hours of vacation being charged to the funding source for an employee during a calendar month, as well as any prior pay period adjustment affecting vacation accrual. If an employee is split-funded between various funding sources, the total number of hours accrued or adjusted will be prorated to the various funding sources.

#### 9. Pay

The dollar value of the accrued vacation hours. The amount is derived by multiplying hours (Item 8) by the hourly salary rate. (If the salary rate is expressed as a monthly rate, the system will divide the monthly rate by 174 to arrive at an hourly rate.)

#### 10. Benefit

The value of employee benefits associated with the accrual pay in pay (Item 9). (See Item 14 for the percent factors used in the benefit charge calculation.)

#### 11. Usage Hours

The number of hours reported by departmental timekeepers of vacation hours used by an employee. Also includes any adjustments to vacation usage reported on the PTR and any terminal vacation pay-off indicated on the Separation Certification. For those employees who are monthly rated, the system will equate the hours to a

#### 12. Pay

The dollar value of the vacation used, determined by multiplying either the hours reported (for hourly rated employees) or the percent factor calculated in usage hours (Item 11) (for monthly rated employees) times the employee's rate of pay (Item 7). Although this figure is part of Net Sub 6 (Item 17), there is a budgetary reallocation from the appropriate salary subaccount (0, 1, or 2) into subaccount 6 in the General Ledger labeled "leave accrual".

#### 13. Benefit

The dollar value of employee benefits associated with vacation pay in Item 12. (See Item 14 for percent factors used in the benefit reimbursement calculation.)

## 14. BC

The vacation accounting benefit code assigned to the individual employee. The codes represent the various combinations of employee benefits that would be applicable to either an academic, management, or staff employee (see Supplement I).

#### 15. Subtotals

The total number of hours, pay, and benefits for both vacation accrual and usage.

# 16. Net Sub \_\_ (Subaccount 0, 1, or 2)

Represents the number of dollars associated with usage pay reimbursement (Item 12) and will be the General Ledger entry into the appropriate salary subaccount with an object code of 1850 and labeled "leave usage".

#### 17. Net Sub 6

The net dollar amount of the items above that affect subaccount 6. This amount is comprised of the accrual for pay and benefits which are assessed against subaccount 6 (Items 9 and 10) and the benefits associated with usage (Item 13). This amount will be entered in the General Ledger in subaccount 6 with an object code of 8930 and labeled "leave activity".

## 18. Timekeeper Address

The name and mail code of the departmental timekeeper with the preponderance of employees listed on the account/fund/subaccount.

PAYROLL

Section: 395-9 Page 7 Search Other Sources Numerical Guide