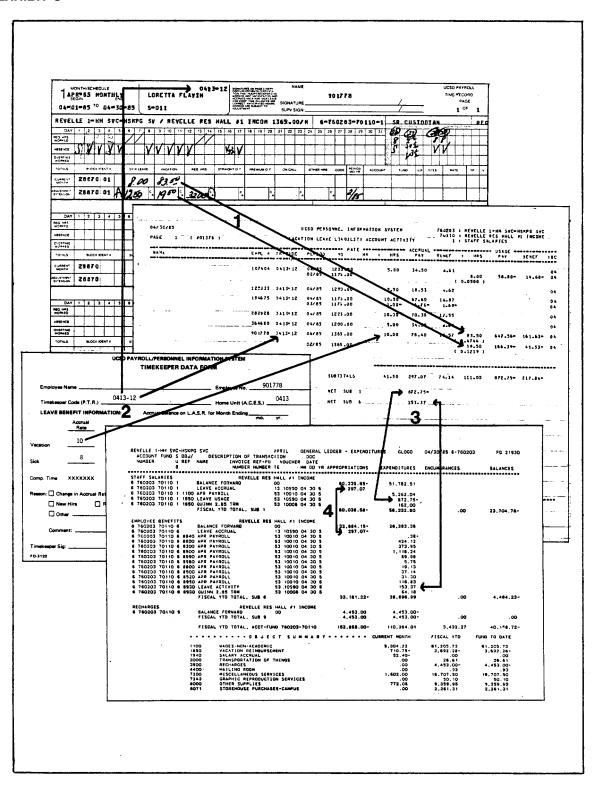

## VI. LEAVE ACTIVITY SUMMARY REPORT (LASR)

**A.** Vacation, sick leave, and compensatory time accrual balances and usage are shown on the *Leave Activity Summary Report* (LASR). The LASR provides a concise, single page format detailing leave information and allows the timekeeper to review employees' past leave usage. The LASR contains a maximum of twelve months of balances. On the thirteenth

month, the oldest month's balances will be dropped and the latest month's balance is added. Since the LASR contains twelve months of activity, it is necessary only to retain as the permanent department record either the June LASR for each fiscal year or the final LASR produced for a terminated employee. The following is a description of the LASR elements, *Exhibit B*:

- 1. The employee's name and University identification number will be preprinted on the LASR.
- 2. The month ending date associated with the individual LASR produced.
- 3. Timekeeper assigned to employee and campus mail code.
- 4. Timekeeper code number.
- 5. Month in which accruals were earned. (Maximum of twelve months of activity to be listed.)
- 6. Base percentage of employment to be used in calculating accruals.
- 7. Full-time rate of accrual to be used with Item 6 to calculate hours accrued.
- 8. Actual hours accrued. (Item 6 X Item 7 = Item 8.)
- 9. The hours of vacation, sick leave, or compensatory time used during the current month of the LASR as reported on the PTR(s) submitted to the Payroll Division.
- 10. The hours of vacation lost as a result of accruing more hours than the allowable maximum. (240 hrs., 288 hrs., 320 hrs., 336 hrs., or 384 hrs. as appropriate.)
- 11. The hours submitted during the current pay period affecting a prior month's balance.

**PAYROLL** 

Section: 395-9 Page 8 Search Other Sources Numerical Guide

Effective: 04/22/1985 Supersedes: 04/11/1977 Review Date: TBD

Issuing Office: General Accounting Division

12. The balance (in hours) of vacation, sick leave, and compensatory time for each applicable month.

#### VII. REPORT INTERACTION BETWEEN VACATION ACCOUNTING AND GENERAL LEDGER

This section emphasizes the effect of actions performed by the department upon the financial vacation system and the resulting entries which appear in the General Ledger (see Exhibit C).

## A. Payroll Time Record

This is an example of a *Payroll Time Record* (PTR) with both current vacation usage and a prior pay period vacation adjustment. The hours are recorded into the system from the PTR and affect the employee's pay, leave balances on the LASR, and the financial vacation system.

## B. Timekeeper Data Form

The Timekeeper Data Form (TDF) generates the timekeeper code which is the basis for distribution of the *Vacation Leave Liability Account Activity* report. In addition, the TDF is the source of the accrual rate for vacation hours used in the calculation. It is important that the TDF be attached to all employment forms to ensure the proper accrual of vacation liability. (Employees may have prior employment with the University and their records may still contain an accrual rate that is now invalid.) This form should also be processed when the vacation accrual rate changes because of seniority within the University system, or due to a change in appointment.

## C. Recording in the General Ledger

1. Item 3 on *Exhibit C* indicates where the summary totals from the *Vacation Leave Liability Account Activity* report appear in the General Ledger. In addition to a line item appearing in the subaccount portion of the General Ledger, the amounts will also be included in the object summary using object code 1850 for salaries and object code 8930 for employee benefits.

2. Item 4 on *Exhibit C* indicates the budgetary reallocation of salaries to offset cost (or refund due to an adjustment) of the value of the vacation hours accrued.