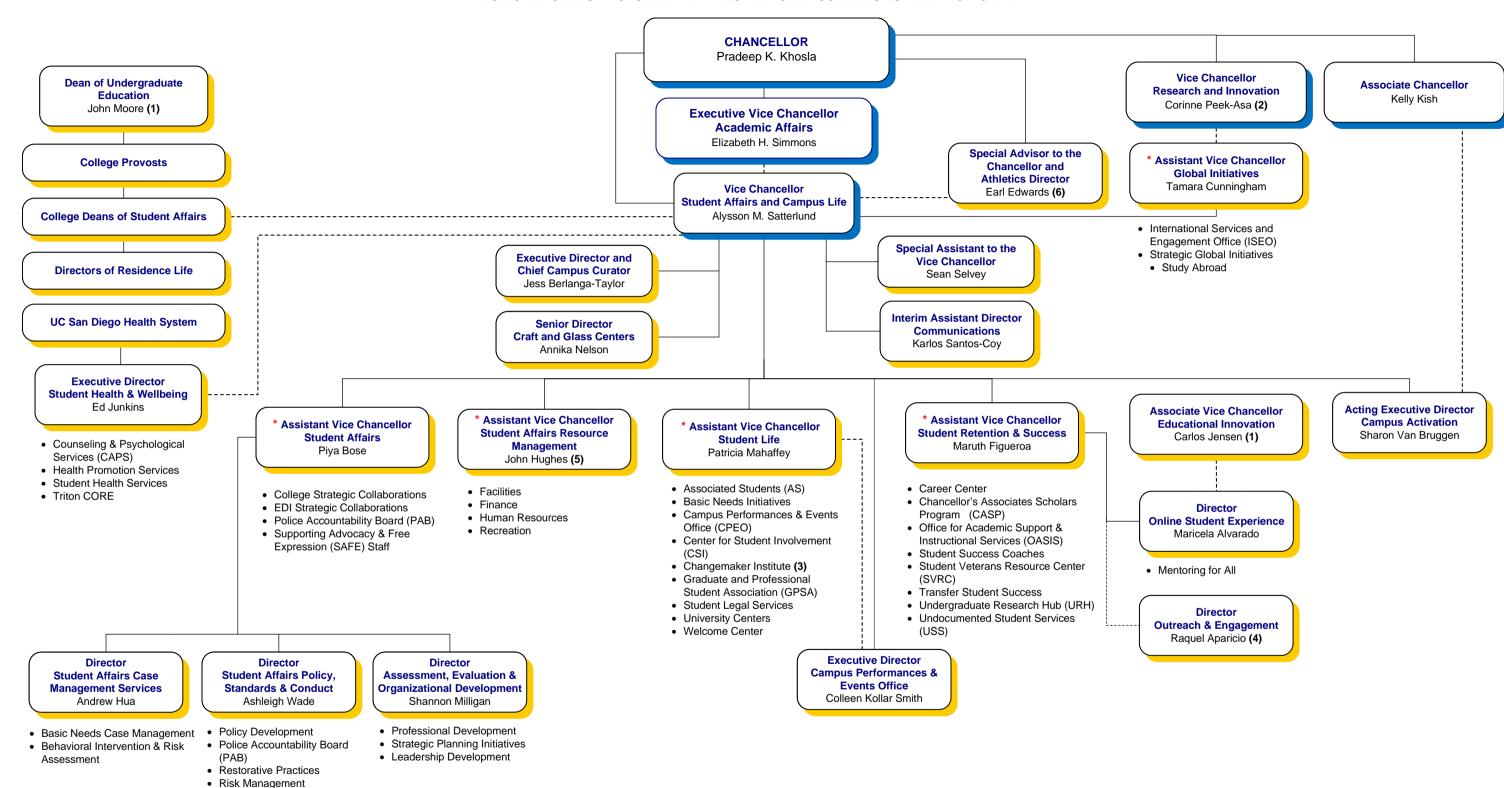

## VICE CHANCELLOR - STUDENT AFFAIRS AND CAMPUS LIFE ORGANIZATION CHART

University of California San Diego

9500 Gilman Drive, La Jolla, CA 92093 Updated May 7, 2025

- \* Acts for the Vice Chancellor in her absence
- (1) Reports to Executive Vice Chancellor
- (2) Has a dotted line to the Executive Vice Chancellor
- (3) Managed jointly by Equity, Diversity, and Inclusion, Jacobs School of Engineering, Rady School of Management, Teaching + Learning Commons, and Student Affairs and Campus Life
- (4) Reports to Enrollment Management
- (5) Has a dotted line to the Vice Chancellor and Chief Financial Officer
- (6) Has a dotted line to the Associate Chancellor and Chief of Staff